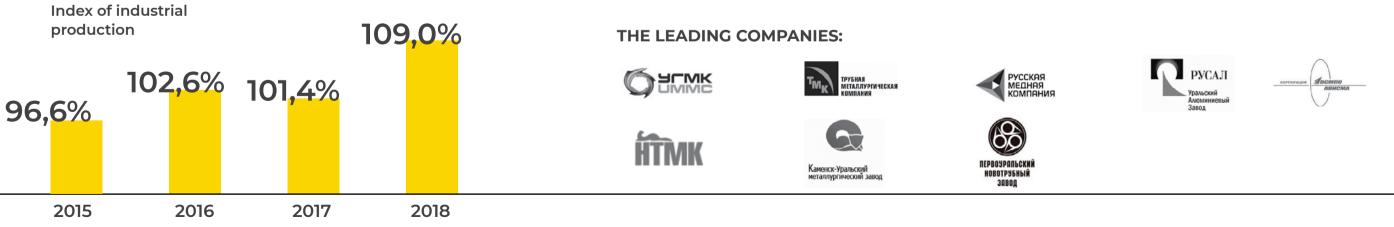

# **TOP 10**

among Russian regions in terms of industrial production

about **423** thousand people

work in industry, which is **25%** of the total number of employees in the organizations of the Sverdlovsk region

THE ECONOMY OF THE REGION IS BASED ON MINING, METALLURGICAL AND MACHINE-**BUILDING INDUSTRIES. THE REGION IS RICH** IN NATURAL RESOURCES, HAS A DIVERSIFIED INDUSTRIAL COMPLEX AND ALSO SIGNIFICANT SCIENTIFIC AND HUMAN POTENTIAL

The volume of shipped goods of own production by industrial complex of the Sverdlovsk region is 84% of total shipped goods in the region

FERROUS AND NON-FERROUS METALLURGY

100% TITANIUM ALLOYS MARKET

10% CAST IRON MARKET

40% TRANSFORMER STEEL MARKET

COPPER MARKET

GLOBAL PRODUCTION **OF TITANIUM** 

MECHANICAL

**ENGINEERING** 

URAL MECHANICAL ENGINEERING COMPANIES ARE THE LEADERS IN RUSSIA: