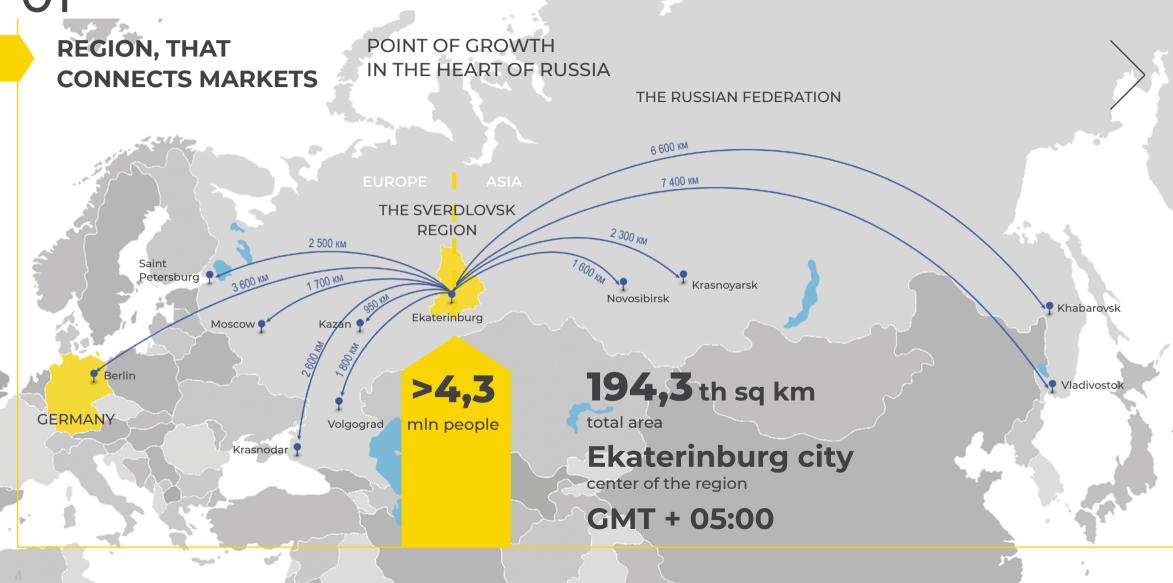

12

10

EKATERINBURG CITY BUSINESS CENTER

S .....

**TOP 10** 

IN THE INTEGRAL RATING OF RUSSIAN REGIONS

THE SVERDLOVSK REGION IS A LARGE ECONOMICALLY DEVELOPED REGION WITH A HIGH LEVEL OF BUSINESS, CULTURAL AND SOCIAL ACTIVITY

THE SVERDLOVSK REGION IS ONE OF THE KEY LOGISTICS HUBS IN RUSSIA WITH MODERN INFRASTRUCTURE, PROVIDING ACCESS TO THE MARKETS OF THE EUROPEAN AND ASIAN PARTS OF THE COUNTRY, AS WELL AS KAZAKHSTAN

by cargo turnover (after Moscow and Saint Petersburg)