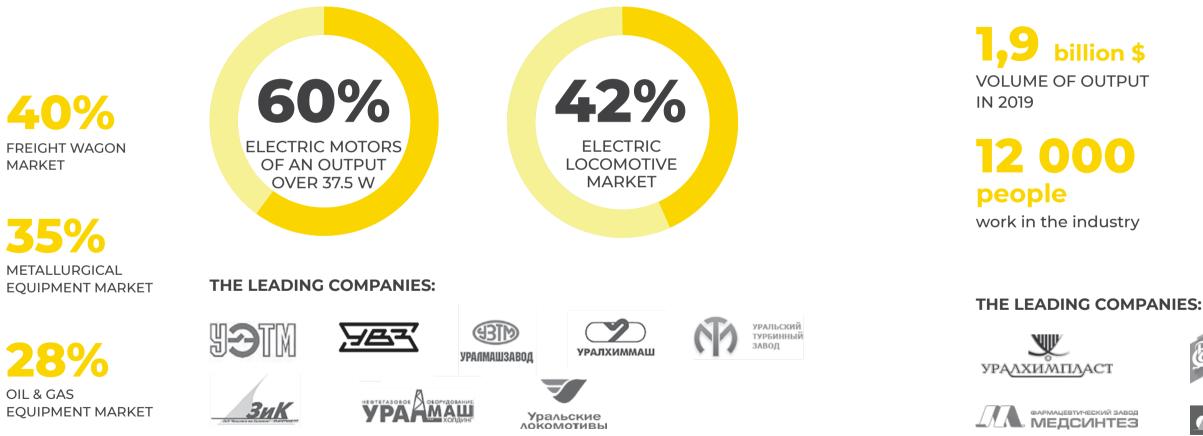

40% TRANSFORMER STEEL MARKET

COPPER MARKET

GLOBAL PRODUCTION **OF TITANIUM** 

MECHANICAL

**ENGINEERING** 

URAL MECHANICAL ENGINEERING COMPANIES ARE THE LEADERS IN RUSSIA: