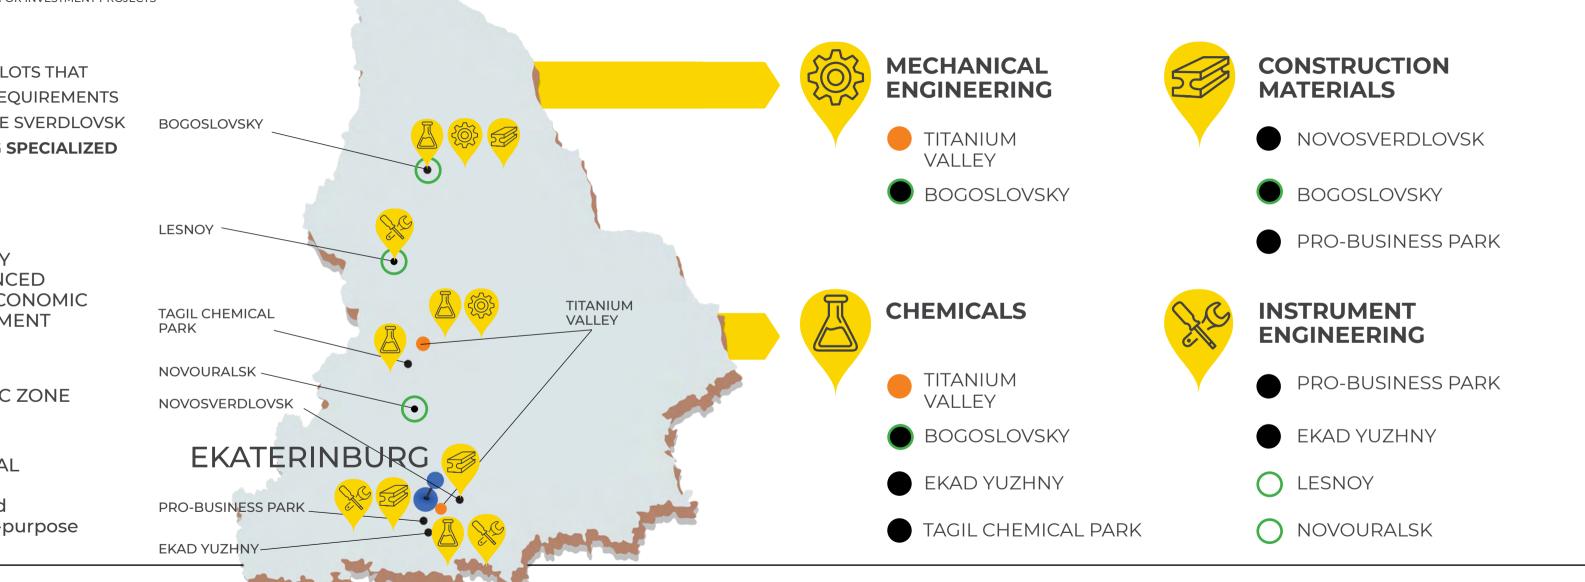

## SUPPORT MEASURES FOR INVESTMENT PROJECTS

09 SUPPORT MEASURES FOR INVESTMENT PROJECTS

DOZENS OF LAND PLOTS THAT MEET INVESTORS' REQUIREMENTS ARE LOCATED IN THE SVERDLOVSK REGION, INCLUDING **SPECIALIZED INVESTMENT SITES** 

O TERRITORY OF ADVANCED SOCIAL-ECONOMIC DEVELOPMENT

> SPECIAL ECONOMIC ZONE

> > INDUSTRIAL PARKS specialized and multi-purpose

**QUALITY SERVICES** FOR INVESTORS

INVESTMENT PROMOTION AGENCY OF THE SVERDLOVSK REGION PROVIDES ONE-STOP-SHOP SERVICES FOR INVESTORS AT EACH STAGE OF AN INVESTMENT PROJECT