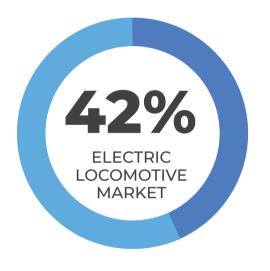

## INDUSTRIAL POTENTIAL OF THE SVERDLOVSK REGION

**MECHANICAL ENGINEERING**  **URAL MECHANICAL ENGINEERING COMPANIES ARE** THE LEADERS IN RUSSIA:

**35%** METALLURGICAL **EQUIPMENT MARKET** 

40%

FREIGHT WAGON

MARKET

28%

OIL & GAS **EQUIPMENT MARKET** 

ЗиК

УРА ОБОРУДОВАНИЕ

**VOLUME OF OUTPUT** IN 2019

12 000 people work in the industry