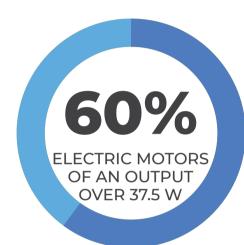

## INDUSTRIAL POTENTIAL OF THE SVERDLOVSK REGION

**MECHANICAL ENGINEERING**  **URAL MECHANICAL ENGINEERING COMPANIES ARE** THE LEADERS IN RUSSIA:

**35%** METALLURGICAL **EQUIPMENT MARKET** 

40%

FREIGHT WAGON

MARKET

28%

OIL & GAS **EQUIPMENT MARKET** 

ЗиК

УРА ОБОРУДОВАНИЕ

**VOLUME OF OUTPUT** IN 2019

12 000 people work in the industry