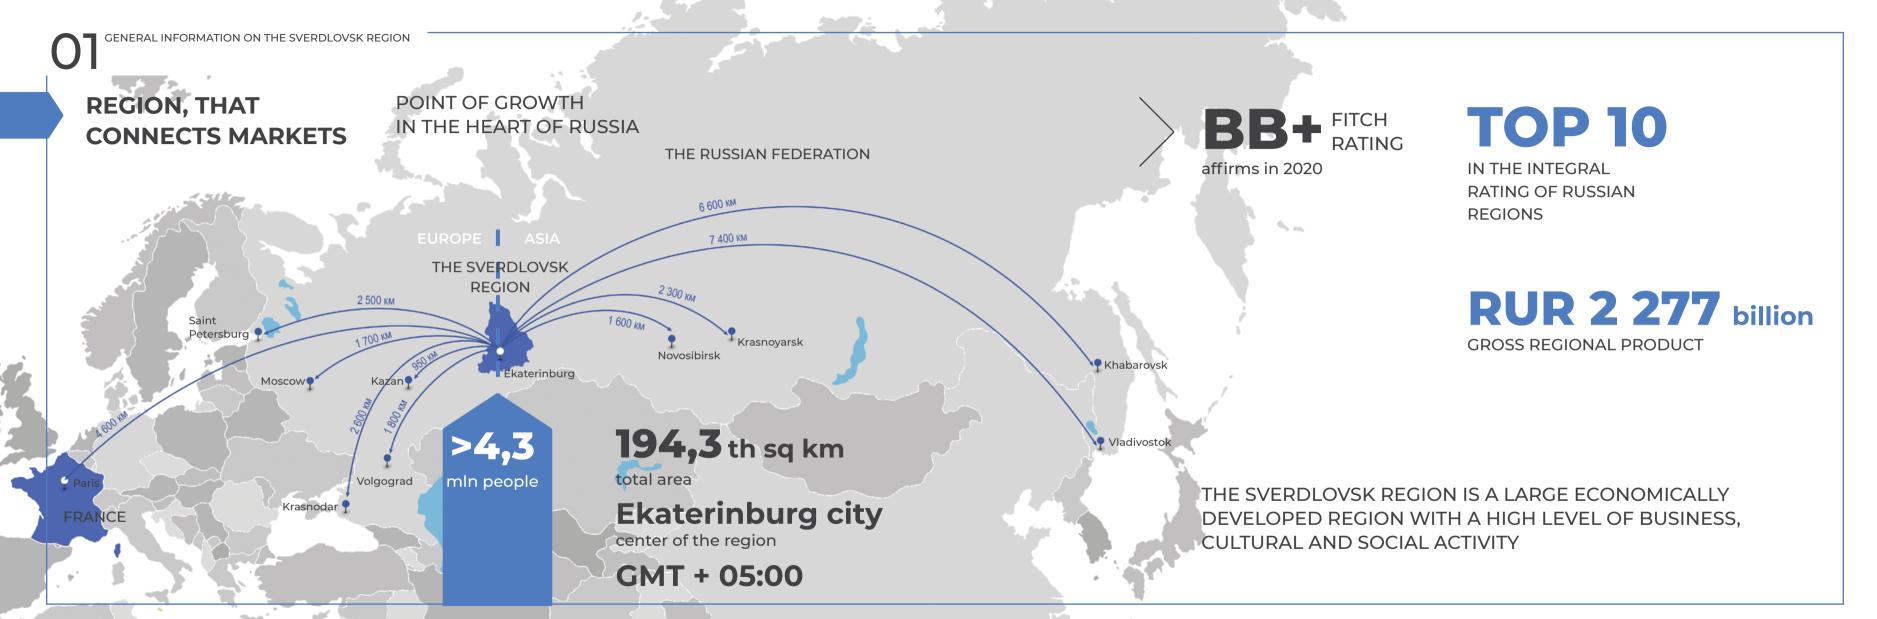

## O2 LOGISTICS INFRASTRUCTURE OF THE SVERDLOVSK REGION

THE SVERDLOVSK REGION IS ONE OF THE KEY LOGISTICS HUBS IN RUSSIA WITH MODERN INFRASTRUCTURE, PROVIDING ACCESS TO THE MARKETS
OF THE EUROPEAN AND ASIAN PARTS OF THE COUNTRY, AS WELL AS KAZAKHSTAN

## 1 st place

by cargo turnover (after Moscow and Saint Petersburg)

**ROAD NETWORK** 

31,7 thousand km

48,1 mln tons cargo turnover

**FEDERAL HIGHWAY** M5 «URAL»

**REGIONAL ROADS** 

R 242 PERM — EKATERINBURG
R 351 TUYMEN — EKATERINBURG
R 354 KURGAN — EKATERINBURG

**SVERDLOVSK RAILWAY:** 

9,8 thousand km railway network

1,8 mln km² service area

140 mln tons cargo load in 2019

EKATERIBURG IS A STAR POINT OF TRANS-SIBERIAN RAILWAY