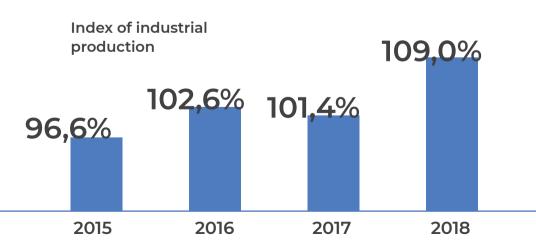

## 1 INDUSTRIAL POTENTIAL OF THE SVERDLOVSK REGION

THE SVERDLOVSK REGION IS A KEY INDUSTRIAL REGION OF RUSSIA

**TOP 10** 

among Russian regions in terms of industrial production

about **423** thousand people

work in industry, which is **25**% of the total number of employees in the organizations of the Sverdlovsk region

THE ECONOMY OF THE REGION IS BASED ON MINING, METALLURGICAL AND MACHINE-BUILDING INDUSTRIES. THE REGION IS RICH IN NATURAL RESOURCES, HAS A DIVERSIFIED INDUSTRIAL COMPLEX AND ALSO SIGNIFICANT SCIENTIFIC AND HUMAN POTENTIAL

The volume of shipped goods of own production by industrial complex of the Sverdlovsk region is 84% of total shipped goods in the region