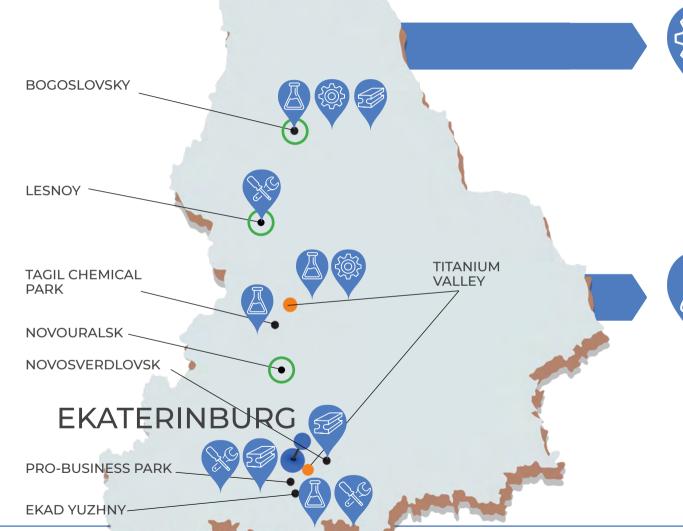

SUPPORT MEASURES FOR INVESTMENT PROJECTS

DOZENS OF LAND PLOTS THAT
MEET INVESTORS' REQUIREMENTS
ARE LOCATED IN THE SVERDLOVSK
REGION, INCLUDING SPECIALIZED
INVESTMENT SITES

- TERRITORY
  OF ADVANCED
  SOCIAL-ECONOMIC
  DEVELOPMENT
- SPECIAL ECONOMIC ZONE
- INDUSTRIAL
  PARKS
  specialized
  and multi-purpose

- TITANIUM VALLEY
- BOGOSLOVSKY

## CONSTRUCTION MATERIALS

- NOVOSVERDLOVSK
- BOGOSLOVSKY
- PRO-BUSINESS PARK

#### **CHEMICALS**

- TITANIUM VALLEY
- BOGOSLOVSKY
- EKAD YUZHNY
- TAGIL CHEMICAL PARK

## INSTRUMENT ENGINEERING

- PRO-BUSINESS PARK
- EKAD YUZHNY
- LESNOY
- NOVOURALSK